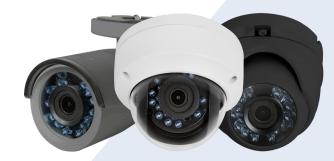

### 110-Series Analog Camera

Our 110-Series analog cameras from Luma Surveillance let you access high-resolution video from any outdoor scene. The 2MP Fixed Lens camera lets you watch your security footage in 1080p resolution. This camera offers stunning clarity over analog that won't disappoint.

#### **KEEP A LOW PROFILE**

Our 110-Series has a small and sleek profile to suit any aesthetic. These cameras will blend in, while still offering the highest quality security footage.