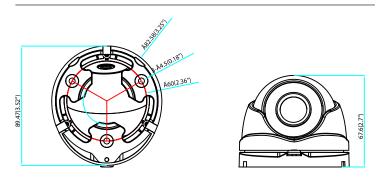

### LUM-110-DOM-A-WH/BL **TECHNICAL DIMENSIONS**

| SKU              | Dimensions (W x H x D) |
|------------------|------------------------|
| LUM-110-BUL-A-XX | 4.4" x 3.2" x 4.4"     |
| LUM-110-DOM-A-XX | 2.3" x 2.3" x 6.08"    |
| LUM-110-TUR-A-XX | 3.52" x 2.7" x 3.52"   |