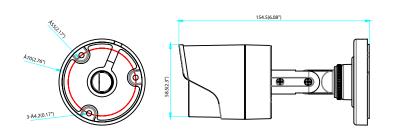

| SKU              | Dimensions (W x H x D) |
|------------------|------------------------|
| LUM-110-BUL-A-XX | 4.4" x 3.2" x 4.4"     |
| LUM-110-DOM-A-XX | 2.3" x 2.3" x 6.08"    |
| LUM-110-TUR-A-XX | 3.52" x 2.7" x 3.52"   |

### LUM-110-BUL-A-WH/GR **TECHNICAL DIMENSIONS**