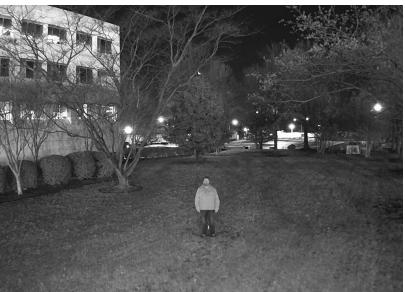

#### **ILLUMINATE YOUR WORLD**

Luma 110-Series cameras provide up to 60 feet of infrared (IR) signal, helping combat overexposure in dim settings and evenly illuminates the subject, so you won't miss a thing that's happening on your property.