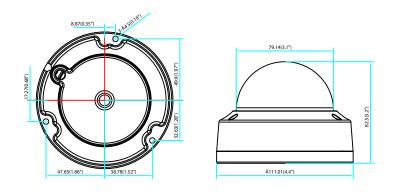

### LUM-110-DOM-A-WH/BL **TECHNICAL DIMENSIONS**

| SKU              | Dimensions (W x H x D) |
|------------------|------------------------|
| LUM-110-BUL-A-XX | 4.4" x 3.2" x 4.4"     |
| LUM-110-DOM-A-XX | 2.3" x 2.3" x 6.08"    |
| LUM-110-TUR-A-XX | 3.52" x 2.7" x 3.52"   |