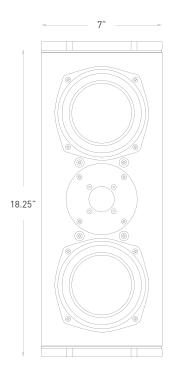

## TECHNICAL SPECIFICATIONS

| Height   | 18.25"                                        | Components  | 5" aluminum cone woofers; 1" aluminum-dome tweeter |
|----------|-----------------------------------------------|-------------|----------------------------------------------------|
| Width    | 7"                                            | Impedance   | 4Ω                                                 |
| Depth    | 5.625" (6.125" with cable fitting)            | Rec. Power  | 50-150W                                            |
| Weight   | 24.25 lbs.                                    | Max. Output | 100 dB avg; 106 dB peak                            |
| Material | Custom machined aluminum                      | Coverage    | Vert: 110°; Hor: 140°                              |
| Finish   | Matte White, Matte Black, or any custom color | Freq. Resp. | 65–20kHz (+/- 3dB)                                 |
| Grill    | Perforated metal (custom grills available)    | Sensitivity | 88dB@2.83V/1m                                      |