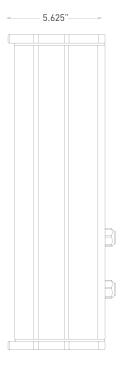

## TECHNICAL SPECIFICATIONS

| Height   | 18.25"                                        | Components  | 5" aluminum cone woofers; 1" aluminum-dome tweeter |
|----------|-----------------------------------------------|-------------|----------------------------------------------------|
| Width    | 7"                                            | Impedance   | 4Ω                                                 |
| Depth    | 5.625" (6.125" with cable fitting)            | Rec. Power  | 50-150W                                            |
| Weight   | 24.25 lbs.                                    | Max. Output | 100 dB avg; 106 dB peak                            |
| Material | Custom machined aluminum                      | Coverage    | Vert: 110°; Hor: 140°                              |
| Finish   | Matte White, Matte Black, or any custom color | Freq. Resp. | 65–20kHz (+/- 3dB)                                 |
| Grill    | Perforated metal (custom grills available)    | Sensitivity | 88dB@2.83V/1m                                      |