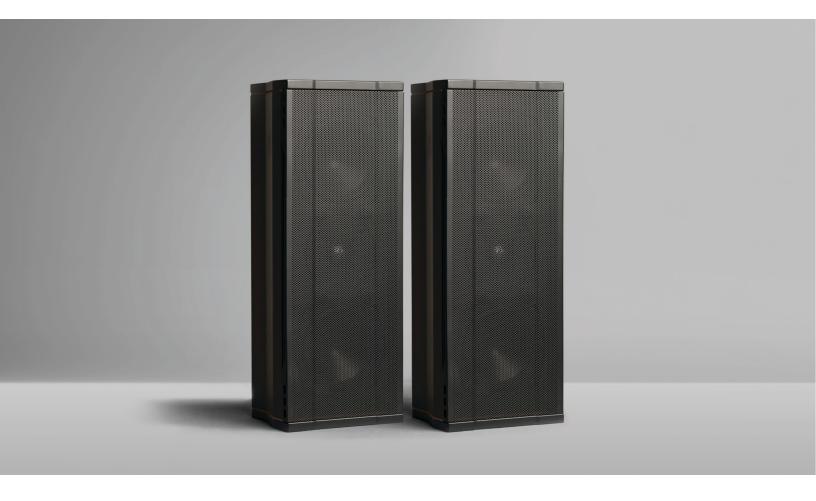

#### Description

Leon's Boundary B505LX features two 5" outdoor aluminum-cone woofer for extreme performance and durability, and 1" aluminum-dome tweeters specially designed for outdoor use while providing audiophile accuracy and precise imaging. Each speaker is handcrafted from solid aluminum and powder coated with UV-resistant finish ready to withstand the elements. Everything from the marine-grade drivers to the perforated metal grill is made in the USA with pride.

### **Key Features**

- 5" aluminum cone woofers and 1" aluminum dome tweeters provide extreme performance, durability, and precision
- Weatherproof enclosure made out of custom machined aluminum
- Exclusive brackets allow for easy mounting to trellis, eves or railings in outdoor spaces
- Available in Matte Black and Matte White
- · Custom finishes and hydrographic treatments available
- · Handcrafted in the USA