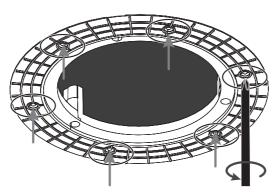

page | 5

**NOTE:** This step is not required and is only needed if there are sections of the flange that fit loosely against the ceiling.

7. Test fit the speaker once the bracket and flange are secured into the ceiling.