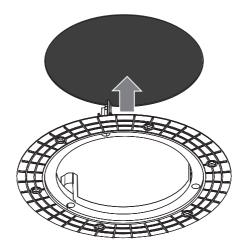

# page | 6

8. Remove the speaker and install the mud guard. Apply drywall mud over the bracket to seal and blend the bracket into the ceiling or wall.

**NOTE:** Ensure there is no mud on the inner lip of the bracket, mud in this area will affect the speaker mounting correctly.