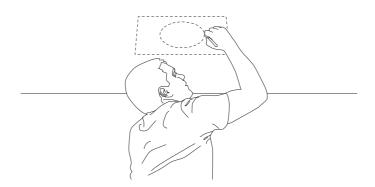

#### **Flush Mount Bracket Brackets**

1. Find center of speaker and mark the ceiling or wall.

NOTE: Be sure to avoid any studs or joists in the ceiling or wall.

2. Use the supplied cutout template to mark the area to be cut.