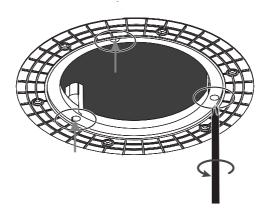

3. Cut out and remove drywall.

4. Fit the bracket into the opening and ensure it sits flat against drywall.

5. Tighten down the dog ears on the bracket to ensure it is tight in the ceiling.

**NOTE:** The bracket will be supporting the weight of the speaker once installed, so it must be secured firmly.