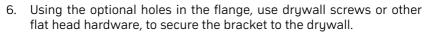

page | 5

**NOTE:** This step is not required and is only needed if there are sections of the flange that fit loosely against the ceiling.

7. Test fit the speaker once the bracket and flange are secured into the ceiling.