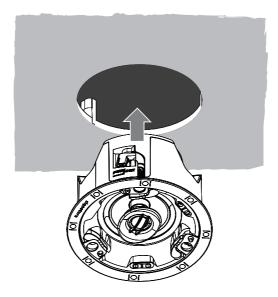

3. Cut out and remove drywall.

4. Fit the bracket into the opening and ensure it sits flat against drywall.

5. Tighten down the dog ears on the bracket to ensure it is tight in the ceiling.

**NOTE:** The bracket will be supporting the weight of the speaker once installed, so it must be secured firmly.

page | 5

**NOTE:** This step is not required and is only needed if there are sections of the flange that fit loosely against the ceiling.

7. Test fit the speaker once the bracket and flange are secured into the ceiling.