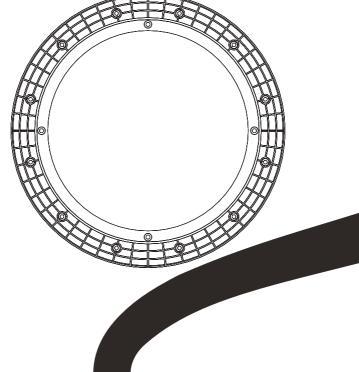

3. Cut out and remove drywall.

4. Fit the bracket into the opening and ensure it sits flat against drywall.

5. Tighten down the dog ears on the bracket to ensure it is tight in the ceiling.

**NOTE:** The bracket will be supporting the weight of the speaker once installed, so it must be secured firmly.

page | 5

**NOTE:** This step is not required and is only needed if there are sections of the flange that fit loosely against the ceiling.

7. Test fit the speaker once the bracket and flange are secured into the ceiling.