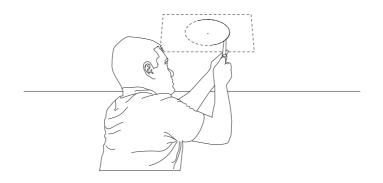

page | 5

**NOTE:** This step is not required and is only needed if there are sections of the flange that fit loosely against the ceiling.

7. Test fit the speaker once the bracket and flange are secured into the ceiling.

9. Paint the drywall, then install the speaker.

10. Install a round bezel-less grill (SKU: ESS-GLXRND-IC-X) once the speaker is installed.