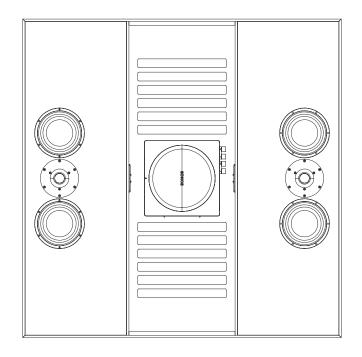

## TECHNICAL SPECIFICATIONS

| Height      | 36"                      | Components     | (4) 5" Ultima woofers; (2) 1" silk-dome tweeters |
|-------------|--------------------------|----------------|--------------------------------------------------|
| Width       | 36"                      | Impedance      | L/R: 8Ω                                          |
| Depth       | 4"                       | Rec. Power     | L/R: 25-125W                                     |
| Material    | Baltic Birch Plywood     | Max. Output    | L/R: 104dB avg; 110dB peak                       |
| Finish      | Matte Black or White     | Coverage       | L/R: Hor: 110°, Vert: 140°                       |
| Grill       | Perforated Metal         | Freq. Resp.    | L/R: 100-20kHz                                   |
| Connections | Spring-loaded terminals  | Sensitivity    | L/R: 88dB@2.83V/1m                               |
| Mounting    | French Cleat Flush Mount | Configurations | HzUltima-LR                                      |