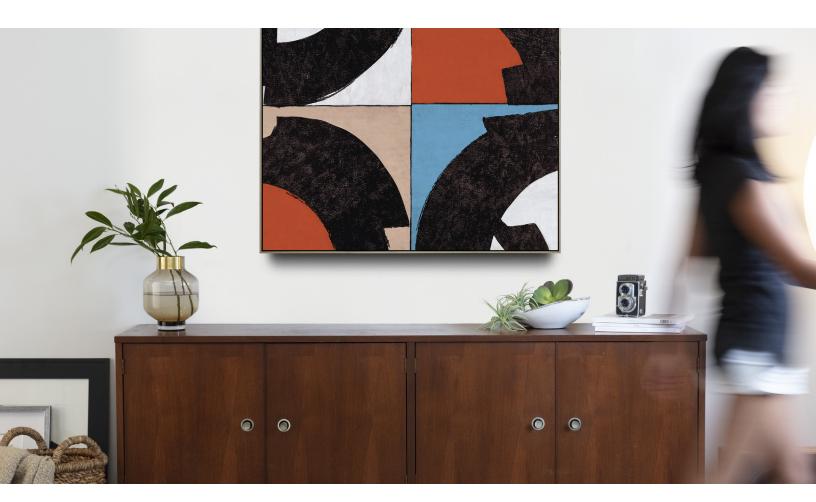

#### Description

Bringing style to any Sonos<sup>®</sup> system, the Ente SoundTile combines two channels of high-performance audio by Leon and custom screenprinted artwork—all powered by SONOS AMP<sup>®</sup>.

#### **Key Features**

- Includes high-performance speakers by Leon and SONOS AMP
- Choose from hundreds of fine artwork options, or use artwork from your personal collection
- Choose from handcrafted Matte Black or Matte White frame with exposed Baltic Birch edge
- Mounts flush to the wall using an integrated French Cleat mount
- Handcrafted in the USA