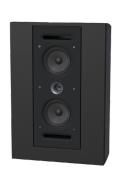

### **ON-WALL OR IN-WALL**

As the front, side and rear channels are all complimented by dedicated extruded aluminum enclosures, you can be confident the sound will remain consistent whether you choose the on-wall or in-wall installation option. The aesthetic choice is completely up to you. Display them proudly or hide them away. Our desire is to allow you the option of blending them seamlessly into your décor.

M55000W

M5500IW

M3500OW

M3500IW