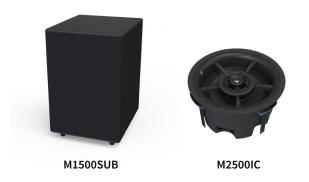

#### FLOOR STANDING & IN-CEILING

Ground shaking realism is delivered by a massive driver/cabinet combination that not only reaches extreme sound pressure levels but produces incredible bass extension as well. Triggering the most primal emotional responses, the M1500 Subwoofer establishes a sonic foundation upon which the entire Marquee system is built. Timbre matched to the rest of the Marquee loudspeakers, the M2500 shares the same dynamic response and life like nuance in an in-ceiling format. It is a perfect choice for side, rear and Atmos® channels when the architectural design demands.