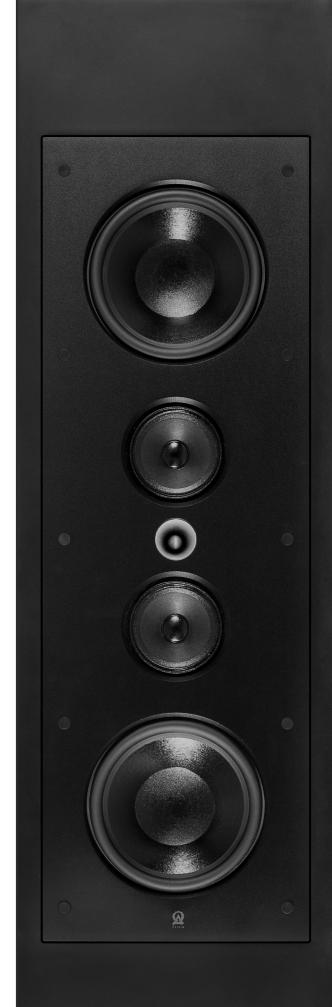

### **ON-WALL OR IN-WALL**

As the front, side and rear channels are all complimented by dedicated extruded aluminum enclosures, you can be confident the sound will remain consistent whether you choose the on-wall or in-wall installation option. The aesthetic choice is completely up to you. Display them proudly or hide them away. Our desire is to allow you the option of blending them seamlessly into your décor.

M55000W

M5500IW

M3500OW

M3500IW