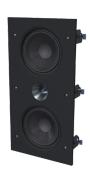

### **ON-WALL OR IN-WALL**

As the front, side and rear channels are all complimented by dedicated extruded aluminum enclosures, you can be confident the sound will remain consistent whether you choose the on-wall or in-wall installation option. The aesthetic choice is completely up to you. Display them proudly or hide them away. Our desire is to allow you the option of blending them seamlessly into your décor.

M55000W

M5500IW

M3500OW

M3500IW