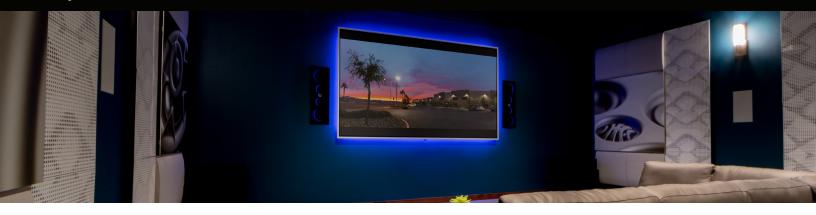

### **ON-WALL OR IN-WALL**

As the front, side and rear channels are all complimented by dedicated extruded aluminum enclosures, you can be confident the sound will remain consistent whether you choose the on-wall or in-wall installation option. The aesthetic choice is completely up to you. Display them proudly or hide them away. Our desire is to allow you the option of blending them seamlessly into your décor.