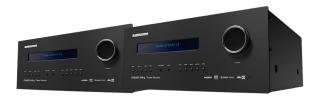

## PAIR WITH AUDIOCONTROL™

Add an Audiocontrol™ Concert AVR9 or AVR7 Receiver.

Peak Performance Guaranteed! Learn More at audiocontrol.com

**CONCERT AVR9** 

**CONCERT AVR7**