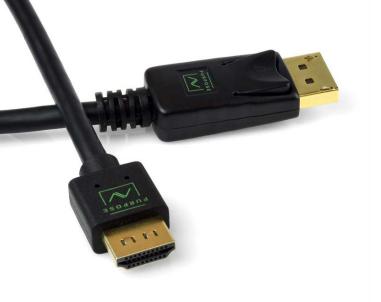

## PURPOSE AV DISPLAYPORT (M) TO HDMI (M) CABLE

### SKU: PAV-DPHD-X

The PAV-DPHD cable connects DisplayPort sources directly to HDMI displays. Male to male configuration eliminates the need for an additional cable, simplifying and reducing the number of failure points within the set-up process.

### FEATURES

» Purpose Connect: Our HDMI connectors have purposefully designed ridges that make loose connections a thing of the past

» **Locking Connector:** DisplayPort connector grips in place to eliminate unsecure connections

» **Gold-Plated Connectors:** High quality signal transfer and corrosion resistant

- » 4K: Supports 4K resolution for crystal clear video
- » **DisplayPort 1.4:** Meets VESA standards
- » FT4 Certifeid: Go ahead and install it in-wall.