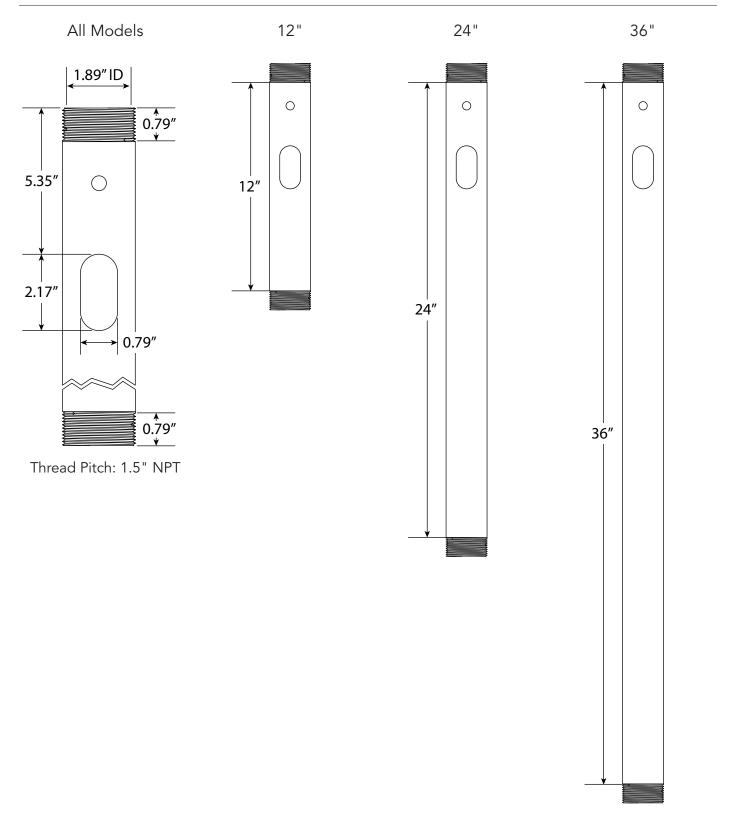

## DIMENSIONS

Technical Support 866.838.5052

MODELS SB-POLE-F-12-BL SB-POLE-F-24-BL SB-POLE-F-36-BL