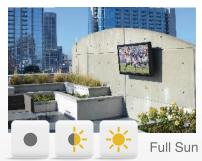

## **Pro Series**

Designed to withstand the harshest environments, the Pro Series is completely weatherproof and features ultra-bright, heat-resistant screens for direct sunlight applications.

SB-3211HD - 32" Pro SB-4217HD - 42" Pro

SB-4917HD - 49" Pro SB-5518HD - 55" Pro

SunBrite