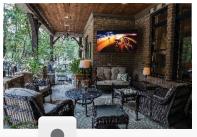

## Veranda Series

Full Shade

Introducing the NEW Veranda Series, where outdoor meets affordable. Stop using an indoor TV for your screened-in porch or patio. Now there's a true, outdoor-rated, 4K UHD TV with HDR that is brighter, safer and reliable.

SB-V-43-4KHDR-B - 43" Veranda SB-V-55-4KHDR-B - 55" Veranda SB-V-65-4KHDR-B - 65" Veranda

SB-V-75-4KHDR-B - 75" Veranda