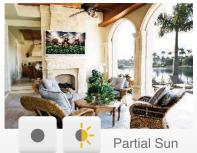

## Signature Series

The benchmark for partial sun TVs has been completely upgraded for even greater performance. The all-new 4K UHD commercial-grade screens with TruVision anti-glare technology are up 3 times brighter than typical indoor TVs.

SB-S-43-4K - 43" Signature SB-S-55-4K – 55" Signature SB-S-65-4K – 65" Signature

SB-S-75-4K - 75" Signature