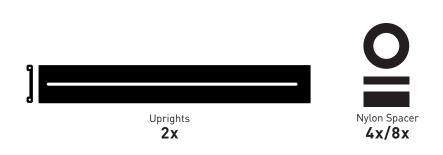

# Align the **Uprights** with **TV Mount Holes**

\*Mount Rails provided by TV mount manufacturer \*Use Nylon Spacers as needed

- 7 -