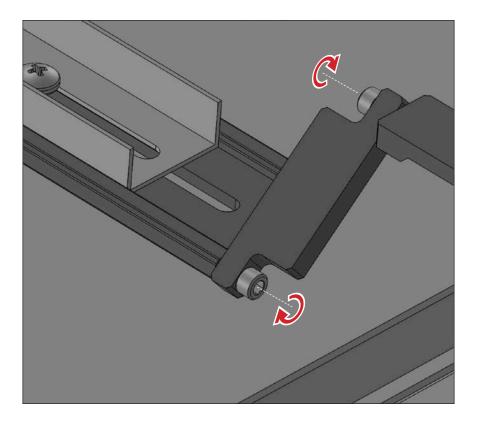

#### Tighten all 4 Long Cap Screws to secure Swing Arms/Paddles in position

#### \*Long Cap Screws require extra torque