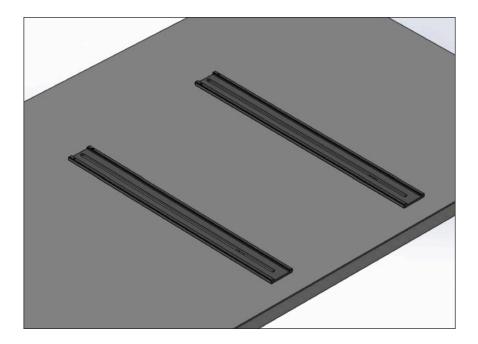

TCUMB MOUNTING SYSTEM for SONOS PLAYBAR

Thank you for purchasing the ToneCase UMB Mounting System. The TcUMB is designed to attach the SONOS PLAYBAR directly to the display and offers multiple points of articulation for a perfectly flush installation. For more information, visit www.leonspeakers.com.



#### Exploded View



For assistance, call: 1.888.213.5015 | Mon-Fri 8am-6pm EST



#### Mount SONOS Playbar to **Metal Housing** using the keyhole on Playbar and **Brass Post** on inside of the housing.

The long slot of the Metal Housing should be ON TOP. Lateral adjustments can be made to the brass post if the spacing does not line up with the keyholes on the Playbar.



**NOTE:** Image above also shows custom grill, not included.

## Place **TV** & **TcUMB** on clean, padded surface



# Align the **Uprights** with **TV Mount Holes**

\*Mount Rails provided by TV mount manufacturer \*Use Nylon Spacers as needed



- 7 -



### Affix **TV Mount Rails\*** with **M6/M8 Screws** and **Split Lock Washers**

\*Do not tighten screws completely in order to adjust the **Uprights** 









- 8 -



#### Attach Swing Arms to Paddles and Uprights with Long Cap Screws\*

\*Do not tighten Long Cap Screws completely





#### Locate **Square Nut** on **Metal Housing** captured within top slot

For assistance, call: 1.888.213.5015 | Mon-Fri 8am-6pm EST



### Slide **Metal Housing** forward until **Paddles** rest flat on back of **Metal Housing**

\*Allow 1"-2" space from bottom TV edge



#### Tighten all 4 Long Cap Screws to secure Swing Arms/Paddles in position

#### \*Long Cap S