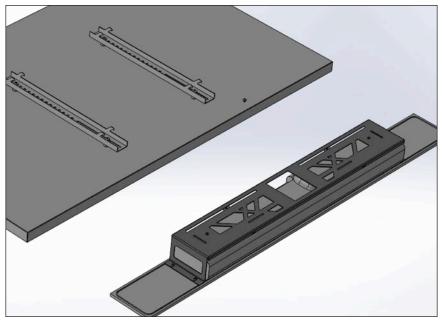

llation guides. www.leonspeakers.com

# Questions?

Call Customer Service **1.888.213.5015** Mon-Fri 8am-6pm EST

#### TCUMB MOUNTING SYSTEM for SONOS PLAYBAR

Thank you for purchasing the ToneCase UMB Mounting System. The TcUMB is designed to attach the SONOS PLAYBAR directly to the display and offers multiple points of articulation for a perfectly flush installation. For more information, visit www.leonspeakers.com.



#### Exploded View



For assistance, call: 1.888.213.5015 | Mon-Fri 8am-6pm EST



#### Mount SONOS Playbar to **Metal Housing** using the keyhole on Playbar and **Brass Post** on inside of the housing.

The long slot of the Metal Housing should be ON TOP. Lateral adjustments can be made to the brass post if the spacing does not line up with the keyholes on the Playbar.



**NOTE:** Image above also shows custom grill, not included.

## Place **TV** & **TcUMB** on clean, padded surface



# Align the **Uprights** with **TV Mount Holes**

\*Mount Rails provided by TV mount manufacturer \*Use Nylon Spacers as needed



- 7 -



### Affix **TV Mount Rails\*** with **M6/M8 Screws** and **Split Lock Washers**

\*Do not tighten screws completely in order to adjust the **Uprights** 









- 8 -



#### Attach Swing Arms to Paddles and Uprights with Long Cap Screws\*

\*Do not tighten Long Cap Screws completely





#### Locate **Square Nut** on **Metal Housing** captured within top slot

For assistance, call: 1.888.213.5015 | Mon-Fri 8am-6pm EST



### Slide **Metal Housing** forward until **Paddles** rest flat on back of **Metal Housing**

\*Allow 1"-2" space