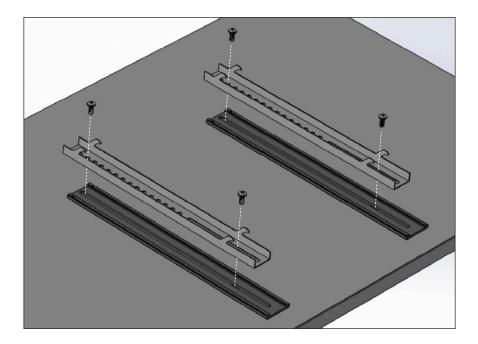

### Affix **TV Mount Rails\*** with **M6/M8 Screws** and **Split Lock Washers**

\*Do not tighten screws completely in order to adjust the **Uprights** 

- 8 -