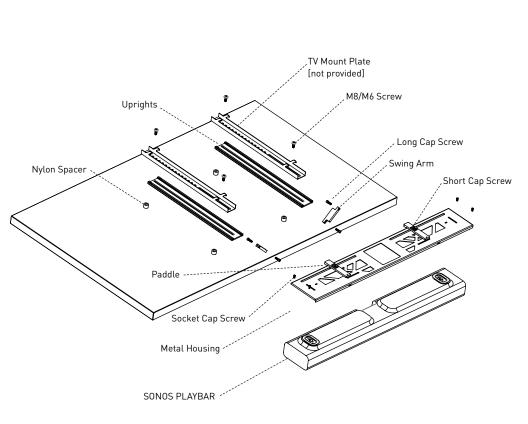

#### Exploded View

For assistance, call: 1.888.213.5015 | Mon-Fri 8am-6pm EST

#### Mount SONOS Playbar to **Metal Housing** using the keyhole on Playbar and **Brass Post** on inside of the housing.

The long slot of the Metal Housing should be ON TOP. Lateral adjustments can be made to the brass post if the spacing does not line up with the keyholes on the Playbar.

# Align the **Uprights** with **TV Mount Holes**

\*Mount Rails provided by TV mount manufacturer \*Use Nylon Spacers as needed

- 7 -

#### Attach Swing Arms to Paddles and Uprights with Long Cap Screws\*

\*Do not tighten Long Cap Screws completely

#### Locate **Square Nut** on **Metal Housing** captured within top slot

For assistance, call: 1.888.213.5015 | Mon-Fri 8am-6pm EST

### Slide **Metal Housing** forward until **Paddles** rest flat on back of **Metal Housing**

\*Allow 1"-2" space from bottom TV edge

#### Slide **Metal Housing** flush with bottom of TV. Attach **Paddles** to Metal Housing by screwing **Cap Screws** into **Square Nuts**

\*Square Nuts are captured in slots on Metal Housing

Cap Screw 2x