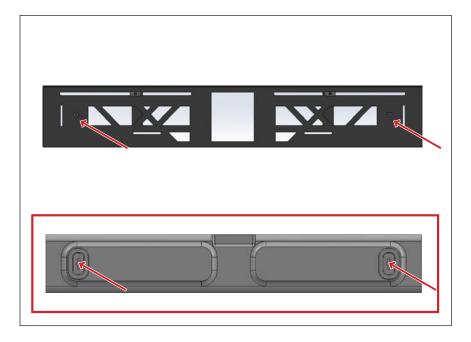

#### Locate **Square Nut** on **Metal Housing** captured within top slot

For assistance, call: 1.888.213.5015 | Mon-Fri 8am-6pm EST

#### Slide **Metal Housing** flush with bottom of TV. Attach **Paddles** to Metal Housing by screwing **Cap Screws** into **Square Nuts**

\*Square Nuts are captured in slots on Metal Housing

Cap Screw 2x