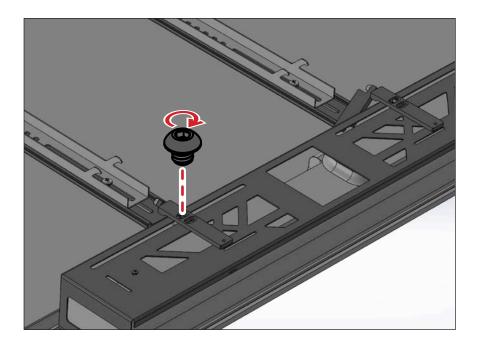

#### Slide **Metal Housing** flush with bottom of TV. Attach **Paddles** to Metal Housing by screwing **Cap Screws** into **Square Nuts**

\*Square Nuts are captured in slots on Metal Housing

Cap Screw 2x