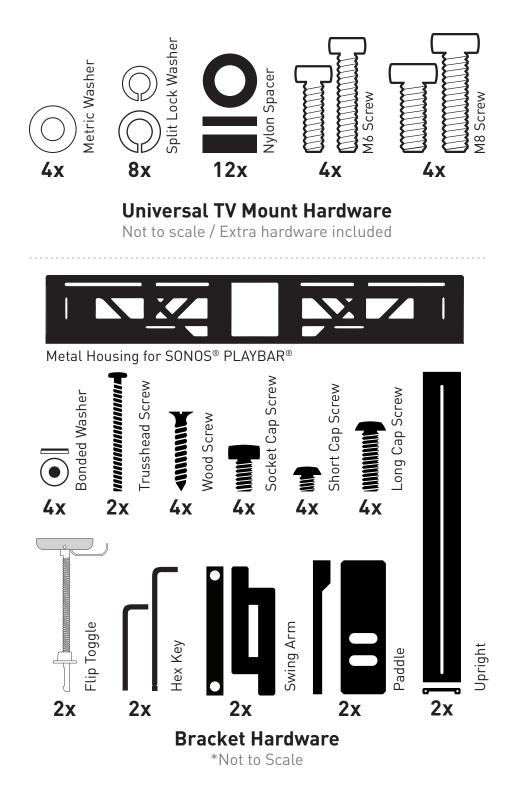

Visit us online for product support and installation guides. www.leonspeakers.com

# Questions?

Call Customer Service **1.888.213.5015** Mon-Fri 8am-6pm EST

#### TCUMB MOUNTING SYSTEM for SONOS PLAYBAR

Thank you for purchasing the ToneCase UMB Mounting System. The TcUMB is designed to attach the SONOS PLAYBAR directly to the display and offers multiple points of articulation for a perfectly flush installation. For more information, visit www.leonspeakers.com.



#### Exploded View



For assistance, call: 1.888.213.5015 | Mon-Fri 8am-6pm EST



#### Mount SONOS Playbar to **Metal Housing** using the keyhole on Playbar and **Brass Post** on inside of the housing.

The long slot of the Metal Housing should be ON TOP. Lateral adjustments can be made to the brass post if the spacing does not line up with the keyholes on the Playbar.



**NOTE:** Image above also shows custom grill, not included.

## Place **TV** & **TcUMB** on clean, padded surface



# Align the **Uprights** with **TV Mount Holes**

\*Mount Rails provided by TV mount manufacturer \*Use Nylon Spacers as needed



- 7 -



### Affix **TV Mount Rails\*** with **M6/M8 Screws** and **Split Lock Washers**

\*Do not tighten screws completely in order to adjust the **Uprights** 









- 8 -



#### Attach Sw