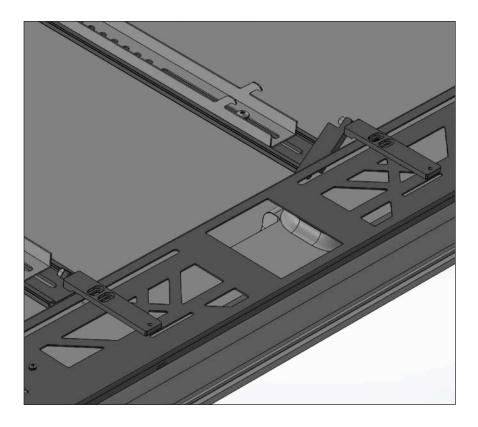

#### Attach Swing Arms to Paddles and Uprights with Long Cap Screws\*

\*Do not tighten Long Cap Screws completely