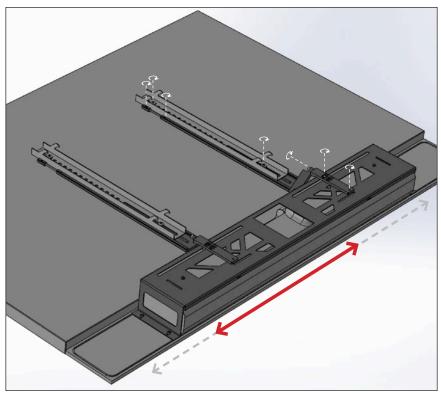

### Slide **Metal Housing** forward until **Paddles** rest flat on back of **Metal Housing**

\*Allow 1"-2" space from bottom TV edge