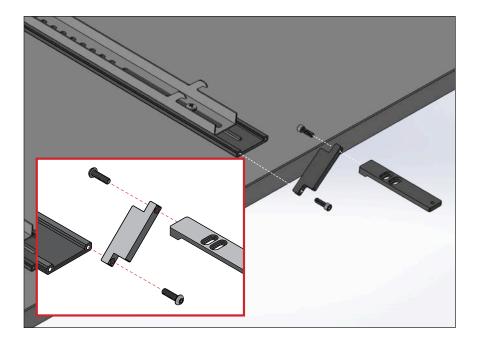

# Align the **Uprights** with **TV Mount Holes**

\*Mount Rails provided by TV mount manufacturer \*Use Nylon Spacers as needed

- 7 -

### Affix **TV Mount Rails\*** with **M6/M8 Screws** and **Split Lock Washers**

\*Do not tighten screws completely in order to adjust the **Uprights** 

- 8 -