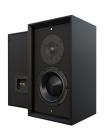

## HIGH-PERFORMANCE, LOW PROFILE

Widen the soundstage with our Profile Series sidemount speakers that allow the speakers to blend seamlessly with the display. Handcrafted to match the exact height of any TV, the Profile Series provides a high-fidelity home entertainment experience with an unobtrusive design.

#### Profile Sidemount Speakers

Models ranging from ultra-thin to reference-grade to perfectly suit any space.

 $Available\ in\ 11\ models$ 

— TIMBRE SERIES — —