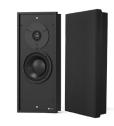

#### Vault In-Wall Speakers

Our handcrafted in-wall speakers combine high-performance with extreme versatility. Perfect as rear channels to complement our Horizon or Profile Series speakers.

Available in 5 models