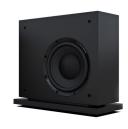

#### Aaros Powered Subwoofer

8" rigid, long throw driver powered by an ultra-efficient 200W on-board amplifier to produce fast, tight and musical bass.