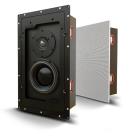

#### Vault In-Wall Speakers

Our handcrafted in-wall speakers combine high-performance with extreme versatility. Perfect as rear channels to complement our Horizon or Profile Series speakers.

Available in 5 models