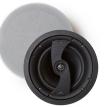

#### Axis In-Ceiling Speakers

Premium in-ceiling speakers with square or circle grills that can be custom painted to match any finish. Available with sealed or open backs, and optional 70-volt transformers.

Available in 5 models