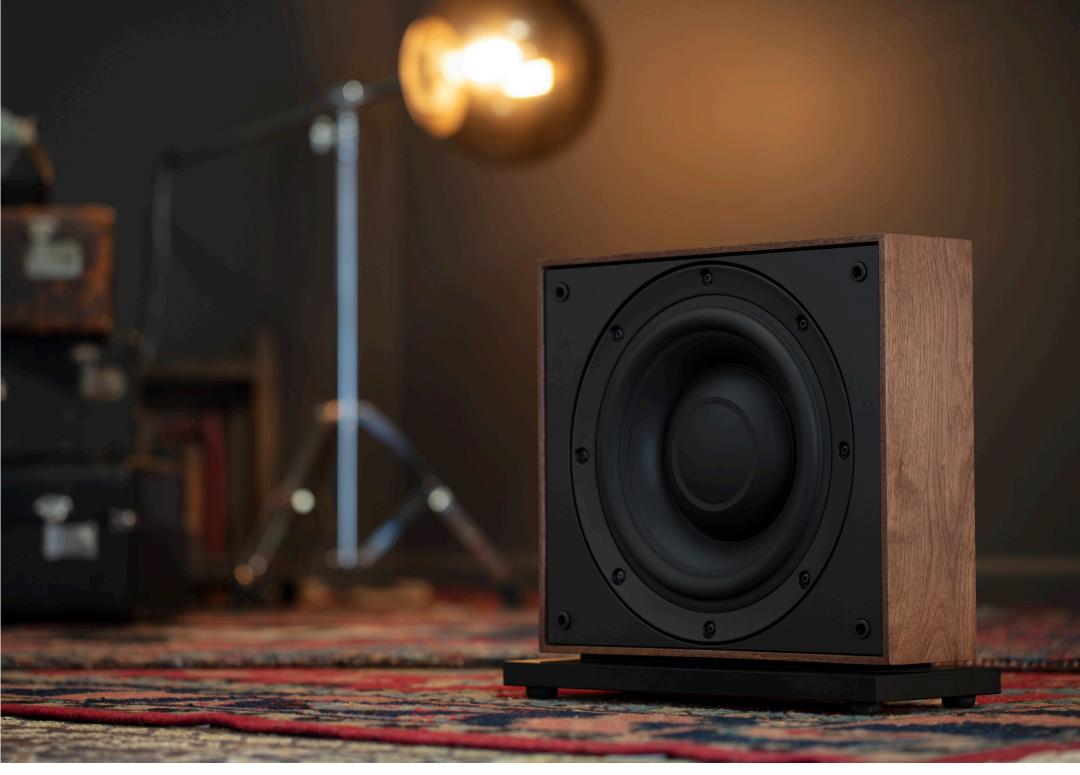

#### Aaros Ultra-Thin Subwoofer

10" ultra-thin subwoofer with superb tonal balance. Available with convertible down-firing kit to completely conceal beneath the furniture.