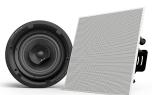

#### Axis In-Ceiling Speakers

Premium in-ceiling speakers with square or circle grills that can be custom painted to match any finish. Available with sealed or open backs, and optional 70-volt transformers.

Available in 5 models