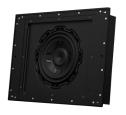

#### Aaros In-Wall Subwoofer

8" in-wall subwoofer perfect for aapplications where floor space is limited. Available with custom painted grill options.