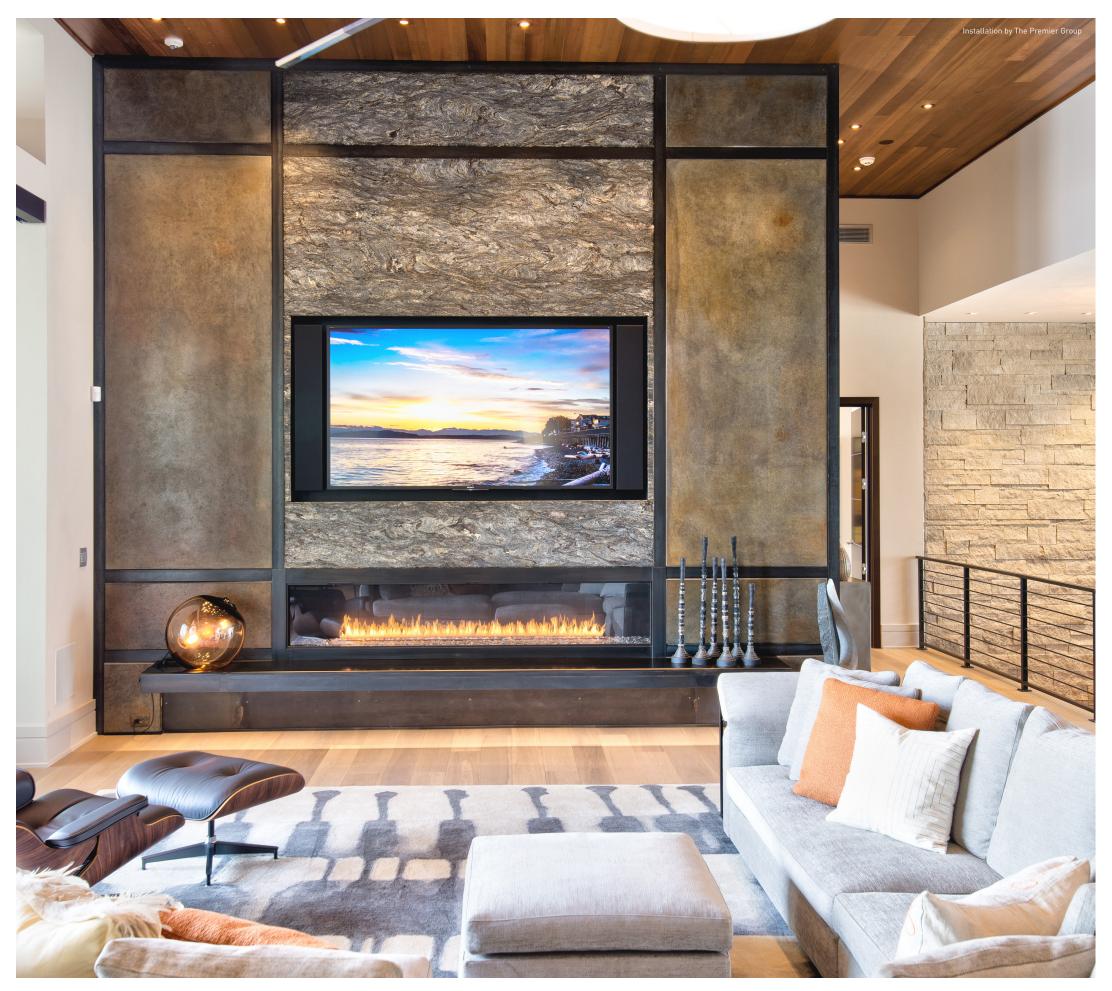

### IMMERSIVE SOUND, DISCREET DESIGN

Our range of architectural speakers are finely tuned to provide balanced sound throughout the entire home. We offer on-wall, in-wall, and in-ceiling models with a variety of custom finishes and grill options to ensure seamless integration into any environment.

#### CUSTOM FINISHES

Our architectural speakers can be painted to match any wall color, paint code, or fabric swatch.