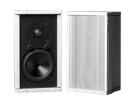

## CLASSIC STYLE, AUTHENTIC SOUND

Like a fine musical instrument, our Timbre Series bookshelf speakers are handcrafted to provide full-range sound in a classic design. Perfect as standalones for dedicated listening rooms or as surround speakers in a home theater, Timbre delivers articulate midrange and detailed highs for the ultimate listening experience.

#### Timbre Bookshelf Speakers

Solid hardwood cabinets available in Light Oak, Walnut, Grain White, Grain Black, Matte White, Matte Black or any custom color.

Standard Finishes

----- ARCHITECTURAL SPEAKERS -----