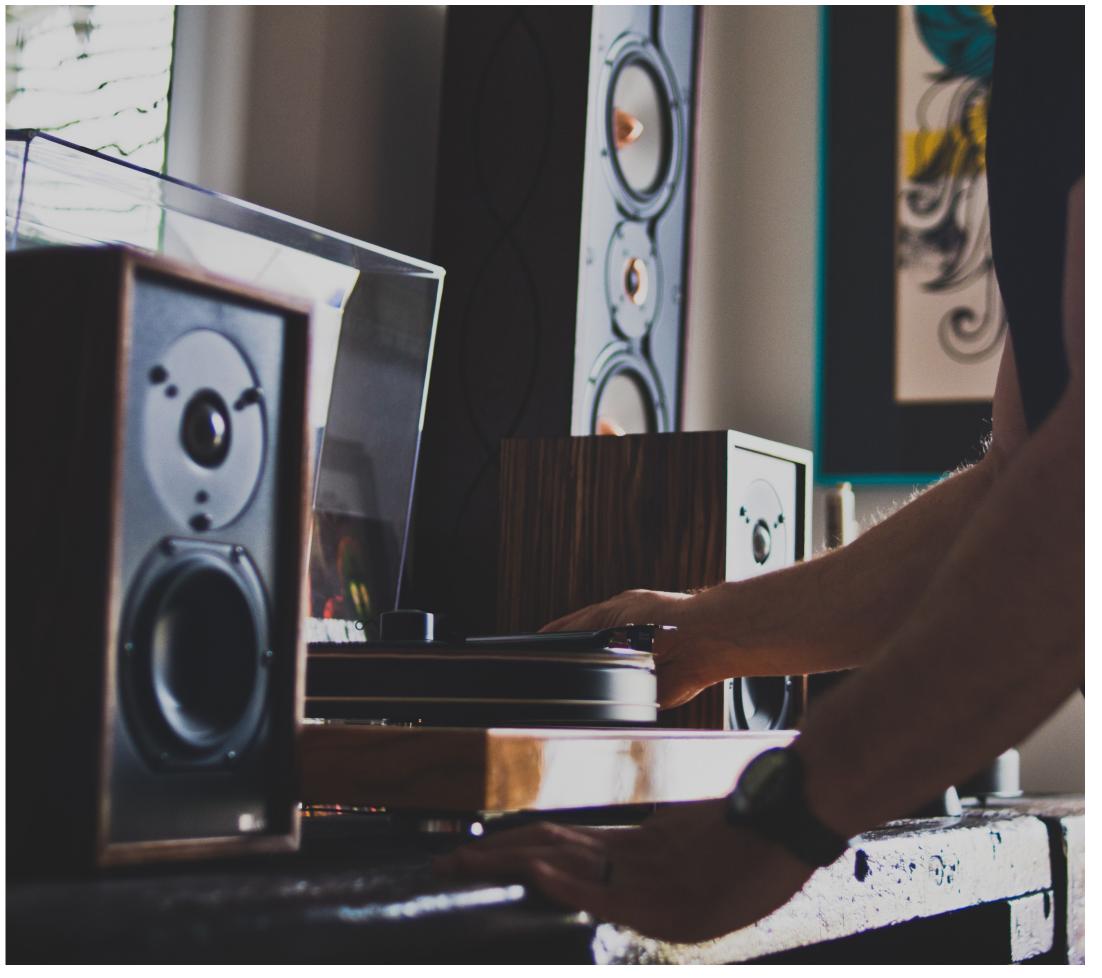

## CLASSIC STYLE, AUTHENTIC SOUND

Like a fine musical instrument, our Timbre Series bookshelf speakers are handcrafted to provide full-range sound in a classic design. Perfect as standalones for dedicated listening rooms or as surround speakers in a home theater, Timbre delivers articulate midrange and detailed highs for the ultimate listening experience.

#### Timbre Bookshelf Speakers

Solid hardwood cabinets available in Light Oak, Walnut, Grain White, Grain Black, Matte White, Matte Black or any custom color.

Standard Finishes

----- ARCHITECTURAL SPEAKERS -----