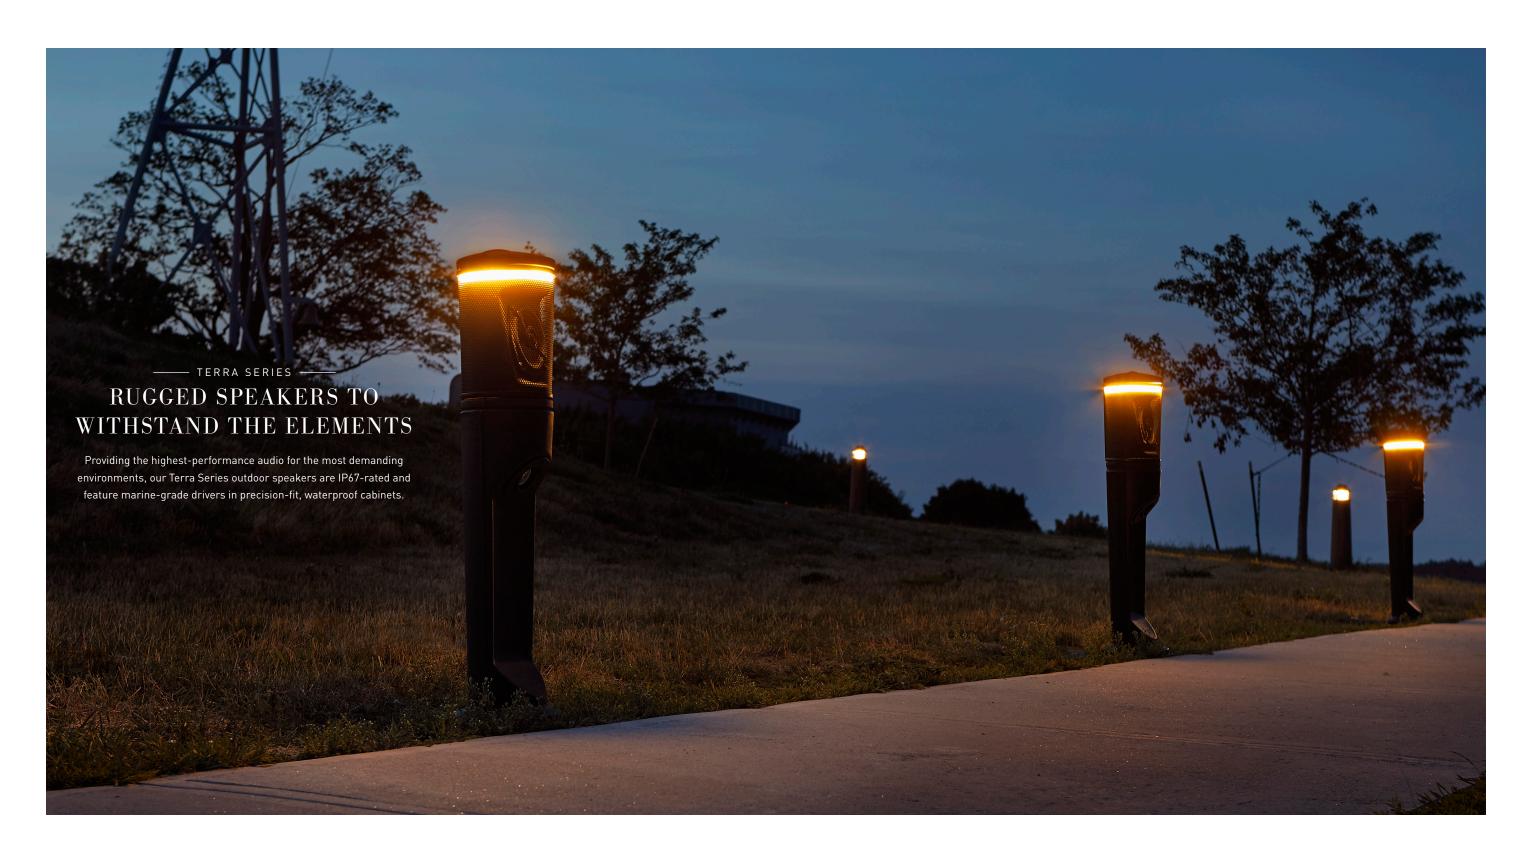

#### LuminSound Outdoor Speakers & Lighting

The LuminSound™ Series incorporates LED lighting and audio in one compact design that comes standard in Black & Green.

Available in 5 models

#### AC Outdoor Speakers

Featuring a durable Polypropylene enclosure in a variety of designs and sizes, the AC Series comes standard in Black, White & Green.

Available in 6 models

#### Boundary Outdoor Speakers

Constructed from solid aluminum with a UV and saltwater-resistant finish, the Boundary Series comes standard in Black & White.

Available in 2 models

#### CA In-Ceiling Indoor/Outdoor Speakers

The CA Series is an all-weather architectural solution perfect for shower stalls, saunas, pool houses, boats, and more.

Available in 3 models