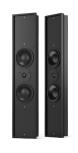

## THE SOUND STANDS OUT, THE SPEAKER BLENDS IN

Bring premium sound to any TV with our Horizon Series soundbars. Custom-built to match the exact width of the display for a streamlined look, the Horizon Series provides an immersive audio experience with a discreet aesthetic.

#### Horizon Soundbars

Models ranging from ultra-thin to reference-grade to perfectly suit any space.

Available in 18 models

——— EDGE MEDIA FRAME ———