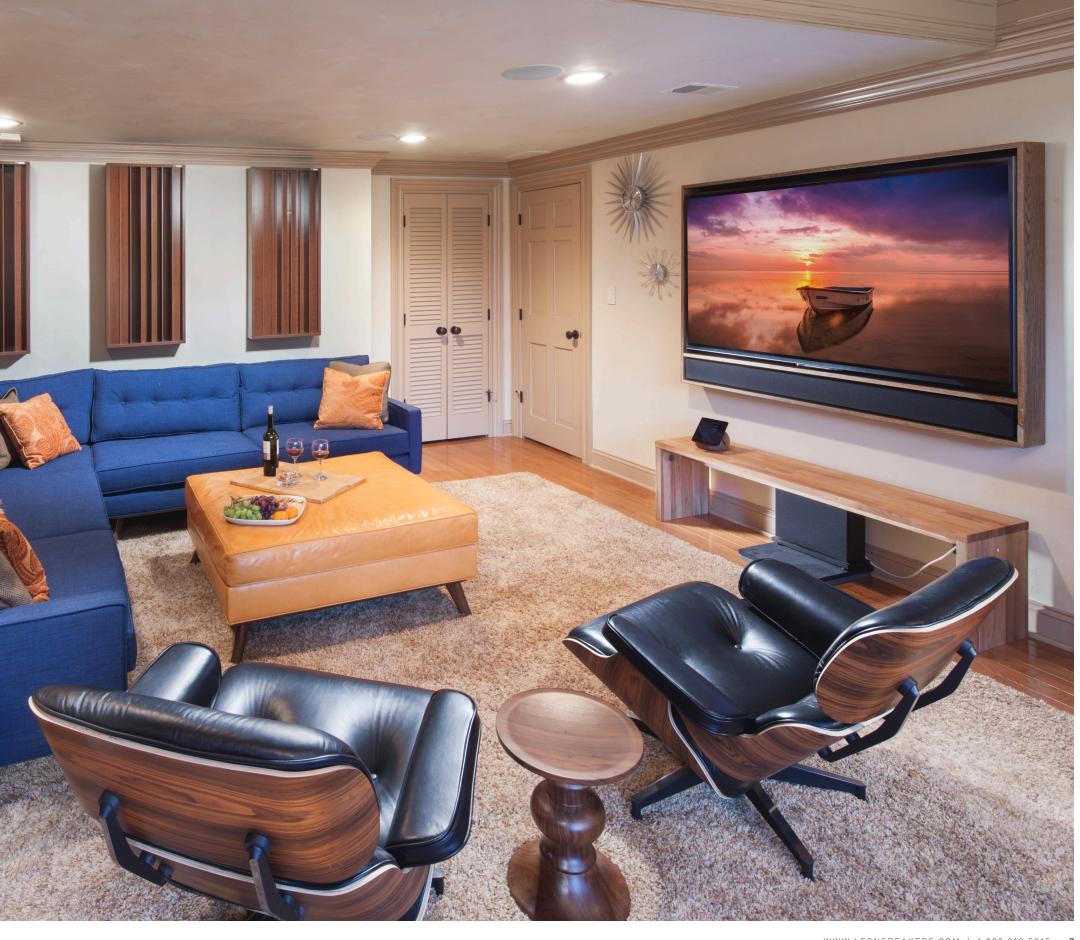

### THE FINISHING TOUCH FOR ANY TV

Inspired by midcentury media furnishings, our Edge Media Frame is handcrafted out of solid hardwood and encases any TV and soundbar in one simple design. Framing all sides of the display while neatly concealing the mounting and wiring, Edge brings the finishing touch to any home entertainment system.

#### Edge Media Frame

Solid hardwood frame available in Light Oak, Walnut, Cherry, Grain White, Grain Black, Matte White, Matte Black, or any custom color.

Standard Finishes

----- PROFILE SERIES -----