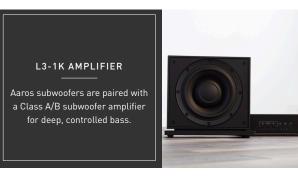

# REFINED LOW END, COMPACT DESIGN

Our Aaros Series subwoofers provide refined, cinematic sound for spaces that demand both subtlety and power. With discreet cabinet options for in-room and in-wall applications, Aaros can be hidden beneath the furniture or left out on display.

#### Aaros Powered Subwoofer

8" rigid, long throw driver powered by an ultra-efficient 200W on-board amplifier to produce fast, tight and musical bass.