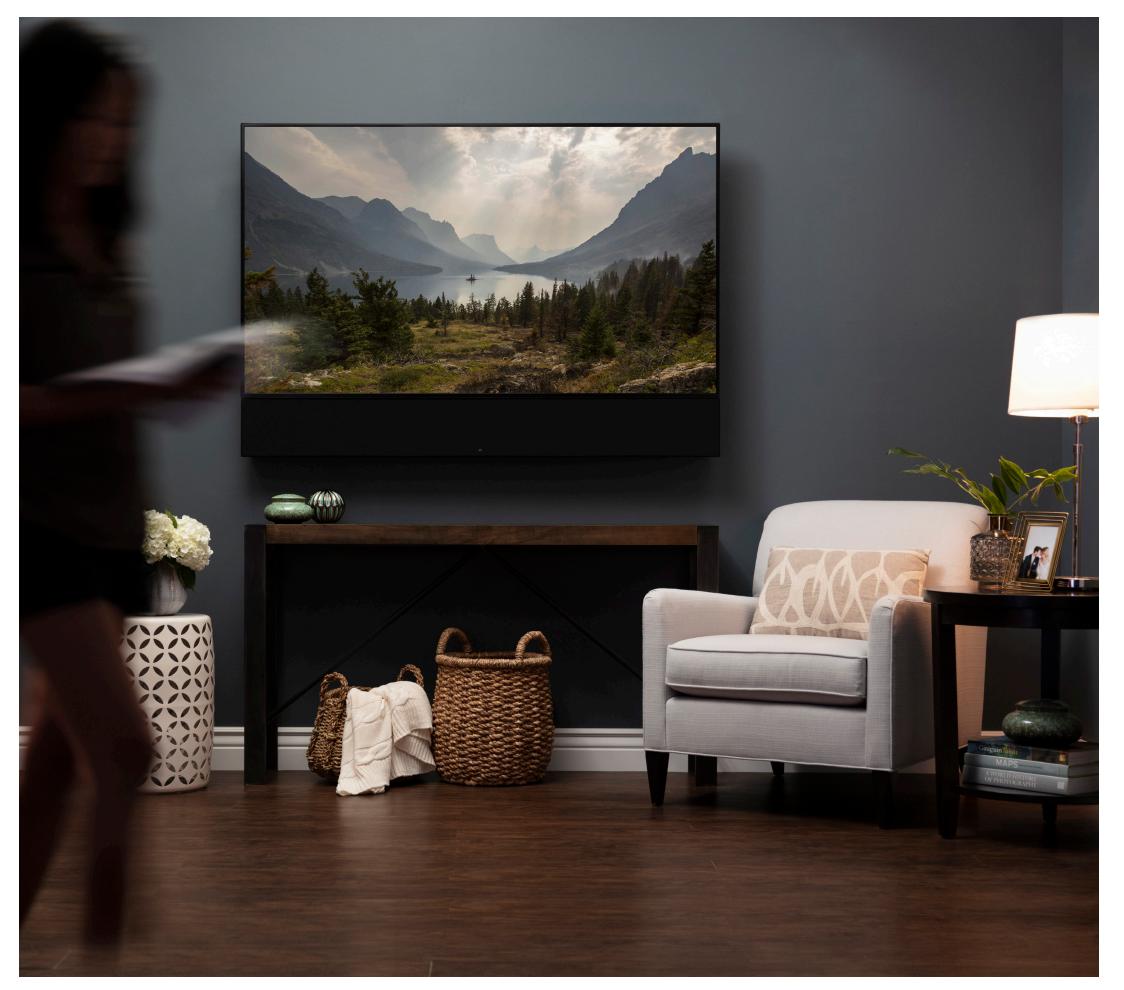

## THE SOUND STANDS OUT, THE SPEAKER BLENDS IN

Bring premium sound to any TV with our Horizon Series soundbars. Custom-built to match the exact width of the display for a streamlined look, the Horizon Series provides an immersive audio experience with a discreet aesthetic.

#### Horizon Soundbars

Models ranging from ultra-thin to reference-grade to perfectly suit any space.

Available in 18 models

——— EDGE MEDIA FRAME ———