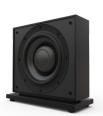

#### Aaros Powered Subwoofer

8" rigid, long throw driver powered by an ultra-efficient 200W on-board amplifier to produce fast, tight and musical bass.