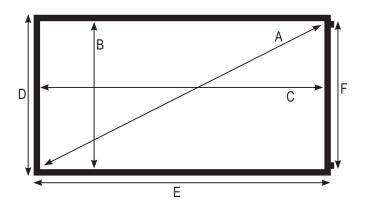

|           | А    | В      | С       | D      | Е       | F      |
|-----------|------|--------|---------|--------|---------|--------|
| DF-SL-84  | 84"  | 41.14" | 73.19"  | 47.48" | 79.53"  | 47.36" |
| DF-SL-92  | 92"  | 45.08" | 80.2"   | 51.42" | 86.54"  | 51.3"  |
| DF-SL-100 | 100" | 49.02" | 87.17"  | 55.35" | 93.5"   | 55.24" |
| DF-SL-106 | 106" | 51.93" | 92.36"  | 58.27" | 98.7''  | 58.15" |
| DF-SL-110 | 110" | 53.9"  | 95.87'' | 60.24" | 102.2"  | 60.12" |
| DF-SL-120 | 120" | 58.82" | 104.57" | 65.16" | 110.9"  | 65"    |
| DF-SL-133 | 133" | 65.2"  | 116"    | 71.54" | 122.24" | 71.38" |