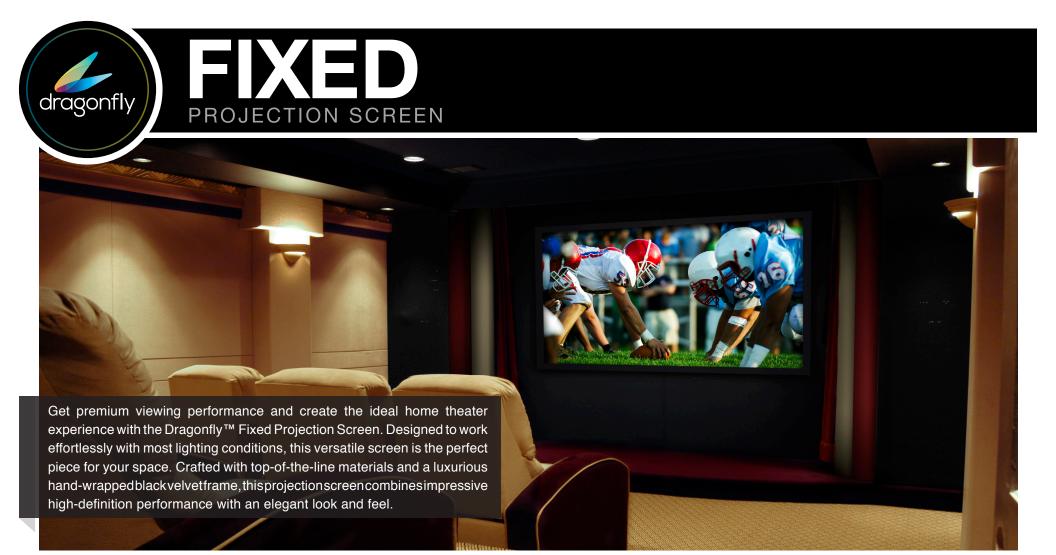

# **Ideal Picture Quality**

Dragonfly™ Projection Screens deliver maximum picture quality to make movies and TV shows truly come to life. Available in a variety of premium screen materials that offer crystal-clear, dramatic viewing in sizes from 84" to 133."

# **True Theater Experience**

Hand wrapped in VeITX™ black velvet, these projection screens provide a true theater experience. Sturdy aluminum frames offer maximum durability and an attractive finish.