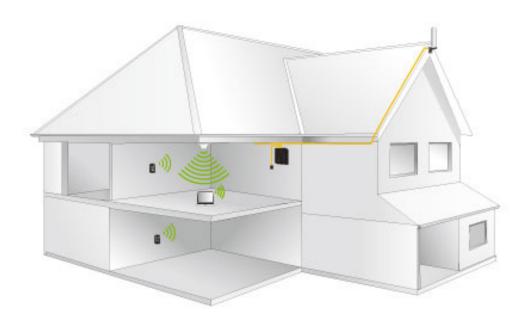

## **SET UP**

The signal is received by the outside antenna from the cell tower, then AMPLIFIED and transmitted to your phone through the inside antenna. When the phone transmits, the signal is received by the inside antenna, then AMPLIFIED and transmitted to the cell tower through the outside antenna.

## Steps:

- 1. Mount outside antenna (mounting kit with stucco screws provided)
- 2. Using CM400 cable, connect the dome antenna to the side of amplifier marked OUTSIDE
- 3. Mount dome antenna on the ceiling
- 4. Using CM400 cable, connect the dome antenna to the side of amplifier marked INSIDE
- **5.** Connect the Power Cord (make sure the booster's power switch is in the OFF position).
- **6.** Turn on the booster's power switch. The LED light will glow, indicating that the booster is ready to use.
- 7. Adjust dipswitches per the user manual's instructions for ideal reception