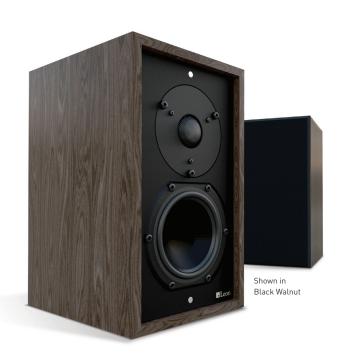

## TIMBRE SERIES

Leon's Timbre Ti44LX bookshelf/desktop speakers tout extreme craftsmanship and performance capable of delivering an organic, detailed and textural sonic experience at any level. Available in solid hardwoods or finished to match any color, they are perfect for use as front speakers in a small home theater, standalones for music, or as surround speakers in a larger home entertainment center.

- Classic speaker features world-class drivers for natural musicality
- Rear-ported design provides bass extension down to 55Hz
- Innovative coupled chamber design provides rigid acoustic suspension for tight bass
- Standard finishes: White Oak, Black Walnut, Cherry, White Painted Oak, Black Painted Oak
- Custom finishes: Other domestic hardwoods, exotic hardwoods, any custom paint color

## AVAILABLE FINISHES

RECOMMENDED PAIRINGS: Aaros A10-UT, Aaros A8-400

| SPECIFICATIONS |
|----------------|
|----------------|

| HEIGHT                                                                            | 10.75"             | COMPONENTS  | (1) 4" midrange woofer; (1) 1" cloth-dome tweeter |  |
|-----------------------------------------------------------------------------------|--------------------|-------------|---------------------------------------------------|--|
| WIDTH                                                                             | 6.25"              | IMPEDANCE   | 8Ω                                                |  |
| DEPTH                                                                             | 7.5"               | REC. POWER  | 50-100W                                           |  |
| MATERIAL                                                                          | Solid hardwood     | MAX. OUTPUT | 50-100W                                           |  |
| WEIGHT                                                                            | 12-18 lbs.         | COVERAGE    | Hor: 140°; Vert: 110°                             |  |
| FINISH                                                                            | See swatches above | FREQ. RESP. | 55-20kHz                                          |  |
| GRILL                                                                             | Standard fabric    | SENSITIVITY | 86dB @ 2.83V/1m                                   |  |
| CONNECTIONS                                                                       | 5-way binding post | PORTED      | Yes                                               |  |
| CUSTOM FINISHES Exotic hardwoords and custom finishes available, call for pricing |                    |             |                                                   |  |