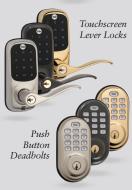

## **ABOUT** Digital Locks

Yale Real Living™ digital locks replace your existing deadbolts, knobs, or levers, providing convenient code access to the home. Choose from a beautiful selection of touchscreen, push button, or even key free options in a finish to match your home.