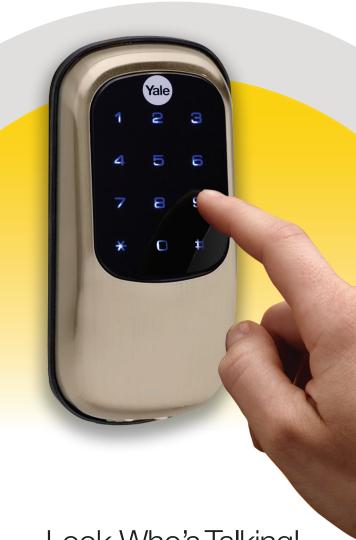

## Look Who's Talking!

The most advanced digital locks available.

## WAKES with a touch!

Touch screens aren't just for phones and tablets anymore!

Yale offers the only locks with a sleek capacitive touchscreen that wake with a touch and can be programmed in 3 different languages. Code lockout modes, tamper alerts, fully gasketed installation, and 9V battery backup on Key Free Models are just a few of the innovations that separate Yale as the leader in residential digital lock technology.