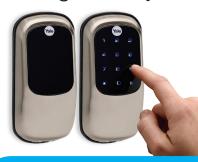

## **ABOUT** Digital Locks

Yale Real Living™ digital locks replace your existing deadbolts, knobs, or levers, providing convenient code access to the home. Choose from a beautiful selection of touchscreen, push button, or even key free options in a finish to match your home.

## WAKES with a touch!

Touch screens aren't just for phones and tablets anymore!

Yale offers the only locks with a sleek capacitive touchscreen that wake with a touch and can be programmed in 3 different languages. Code lockout modes, tamper alerts, fully gasketed installation, and 9V battery backup on Key Free Models are just a few of the innovations that separate Yale as the leader in residential digital lock technology.