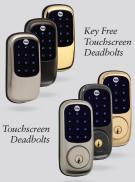

## **ABOUT** Digital Locks

Yale Real Living™ digital locks replace your existing deadbolts, knobs, or levers, providing convenient code access to the home. Choose from a beautiful selection of touchscreen, push button, or even key free options in a finish to match your home.