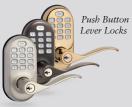

## **ABOUT** Digital Locks

Yale Real Living™ digital locks replace your existing deadbolts, knobs, or levers, providing convenient code access to the home. Choose from a beautiful selection of touchscreen, push button, or even key free options in a finish to match your home.